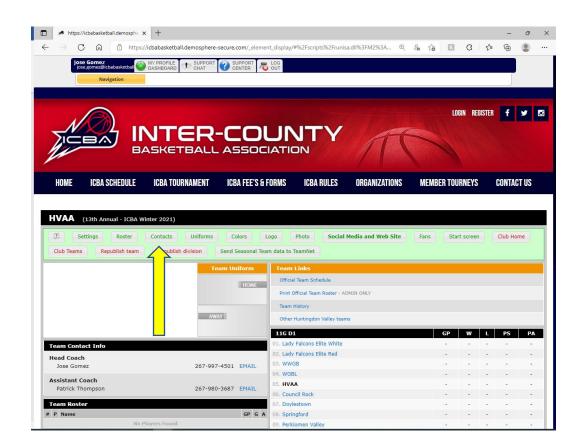

## Step 6: Select the team

| e.com/_element_disp    | olay#%2Fsci | ripts%2F | runisa.dll% | 3FM2%3Agp              | %3A206141.43   | 38%3A    | 73100%2       | BElements%            | 2FAdmin%2BE%2B72  | 306%2BList%2F0 |
|------------------------|-------------|----------|-------------|------------------------|----------------|----------|---------------|-----------------------|-------------------|----------------|
|                        |             |          |             |                        |                | ΓY       |               | 1                     | LDRIN REGI        | STER 🕇 🛩 1     |
| HOME ICBA SC           | HEDULE      | ICBA TOU | RNAMENT     | ICBA FEE'S 8           | FORMS ICE      | BA RULES | ORG/          | NIZATIONS             | MEMBER TOURNEYS   | CONTACT US     |
|                        |             |          |             |                        |                |          |               |                       |                   |                |
| lub Home 🔝             |             |          |             |                        |                |          |               |                       |                   |                |
| Huntingdon Va          | lley - Tea  | am Adı   | ministra    | tion                   |                |          |               |                       |                   |                |
|                        |             |          | InterCount  | y Basketball As        | sociation      | к        | ing of the (  | Court                 |                   |                |
|                        |             |          |             | 14th Ann<br>ICBA Winte |                |          |               | 13th Ann<br>Winter 2  |                   |                |
|                        |             |          | Invoice     | Requests               | Discipline Rep | ort      | Invoice       | Requests              | Discipline Report |                |
| Feam                   | Age Group   | Gender   |             | P                      |                |          |               | P                     |                   |                |
| IVAA Blue              |             | Girls    | 13G D1      |                        |                |          |               |                       |                   |                |
| IVAA.                  |             | Boys     | 9B Red      | 4                      |                |          |               |                       |                   |                |
| IVAA                   |             | Boys     | 9B Blue     |                        |                |          |               |                       |                   |                |
| IVAA                   |             | Boys     | 108 D1      |                        |                |          |               |                       |                   |                |
| IVAA.                  |             | Boys     | 11B D2 Red  |                        |                |          |               |                       |                   |                |
| IVAA.                  |             | Boys     | 118 D4      |                        |                |          |               |                       |                   |                |
| IVAA                   |             | Boys     | 128 D4      |                        |                |          |               |                       |                   |                |
| IVAA                   |             | Boys     | 13B D2 Red  |                        |                |          |               |                       |                   |                |
| IVAA                   |             |          | 8G          |                        |                |          |               |                       |                   |                |
| ivaa.                  |             | Girls    | 10G D2      |                        |                |          |               |                       |                   |                |
| IVAA                   |             | Girls    | 11G D1      |                        |                |          |               |                       |                   |                |
| IVAA.                  |             | Girls    | 12G D1      |                        |                |          |               |                       |                   |                |
| IVAA Huntingdon Valley |             | Boys     | 88 Blue     |                        |                |          |               |                       |                   |                |
| IVAA White             |             | Girls    | 13G D1      |                        |                |          |               |                       |                   |                |
| IVAA ARMENAKIS         | U5          | Girls    |             |                        |                | 8        | Girls [applic | P]                    |                   |                |
| IVAA ZIELENBACH        | U5          | Boys     |             |                        |                |          | Boys Blue [   |                       |                   |                |
| IVAA BIGGS             | U6          | Boys     |             |                        |                | 9        | Boys D2 Blu   | e [applic P]          |                   |                |
| IVAA SCHLACTER         | U6          | Boys     |             |                        |                |          | Boys D3 [ap   | SWE REL               |                   |                |
| IVAA EDWARDS           | U7          | Boys     |             |                        |                |          | D Boys D1 [a  | and the second second |                   |                |
| HVAA STINE             | U7          | Girls    |             |                        |                | 1        | 0 Girls D2 [a | pplic P               |                   |                |

### Step 5: Select Add Team Contact

Step 6: Either Select search for an existing Team Contact (Go to Step 8) or Create a New Team Contact.

Step 7: Add your coaches information

Note: Required fields: First Name, Last Name, Primary Email, Home Phone, Mobile Phone, Role, add a Pin whatever you want to chose. Then hit SAVE and you are done and go back to Team Home and then Club Home and restart the process.