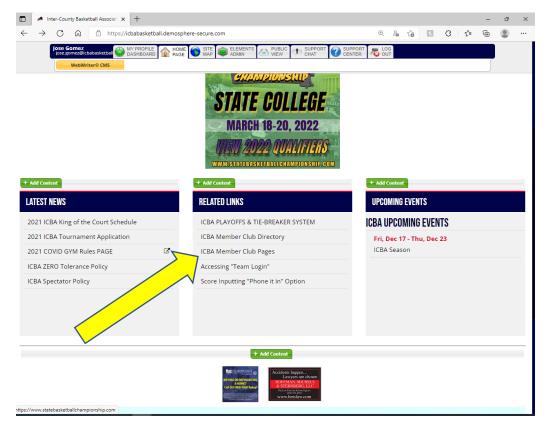

# Coach add procedure

## Step 1: Select ICBA Member Club Pages



### Step 2: Select your Club

|                                                | +                         | and the second |            | •               |                           | ~ ~ ~      |
|------------------------------------------------|---------------------------|------------------------------------------------------------------------------------------------------------------|------------|-----------------|---------------------------|------------|
| → C A 🗅 https://                               | cbabasketball.demosphere- | secure.com/icba-member-club                                                                                      | -pages     | <i>w</i>        | ≗ û <b>≋</b> ¢            | Σ= \⊞ 🖀    |
| Jose Gomez<br>jose.gomez@icbabasketball        | MY PROFILE<br>DAS