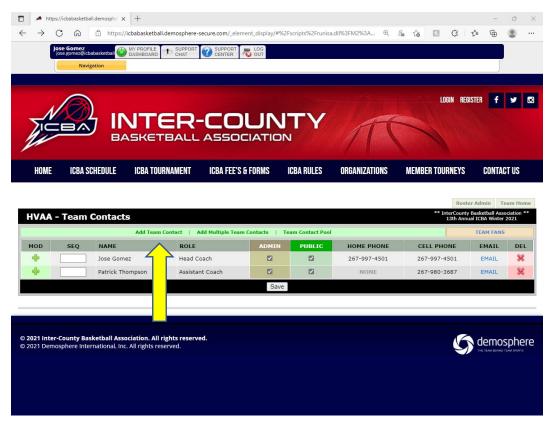

### Step 5: Select Add Team Contact

Step 6: Either Select search for an existing Team Contact (Go to Step 8) or Create a New Team Contact.

Step 7: Add your coaches information

Note: Required fields: First Name, Last Name, Primary Email, Home Phone, Mobile Phone, Role, add a Pin whatever you want to chose. Then hit SAVE and you are done and go back to Team Home and then Club Home and restart the process.

| 🗈 🏓 https://icbabasketball.dem | mosphe 🗴 🐨 The Matrix - Wikipedia 🗙 🕂 +                                                                    | - 0 × |
|--------------------------------|------------------------------------------------------------------------------------------------------------|-------|
| ← → C A                        | https://icbabasketball.demosphere-secure.com/_element_display/#%2Fscripts%2Frunisa.dll%3FM2%3A 🔍 🔒 🎲 🚺 🔇 🕻 | ra 😦  |
|                                | pose Connec<br>pos generalidadadester 🍪 un standard 👔 🕁 Support 🖉 Support 🖉 Conten<br>Recipiton            |       |
|                                |                                                                                                            |       |
|                                | HOME ICBA SCHEDULE ICBA TOURNAMENT ICBA FEE'S & FORMS ICBA RULES ORGANIZATIONS MEMBER TOURNEYS CONTACT US  |       |
|                                | Add New Team Contact (now)                                                                                 |       |
|                                | eedy p                                                                                                     |       |